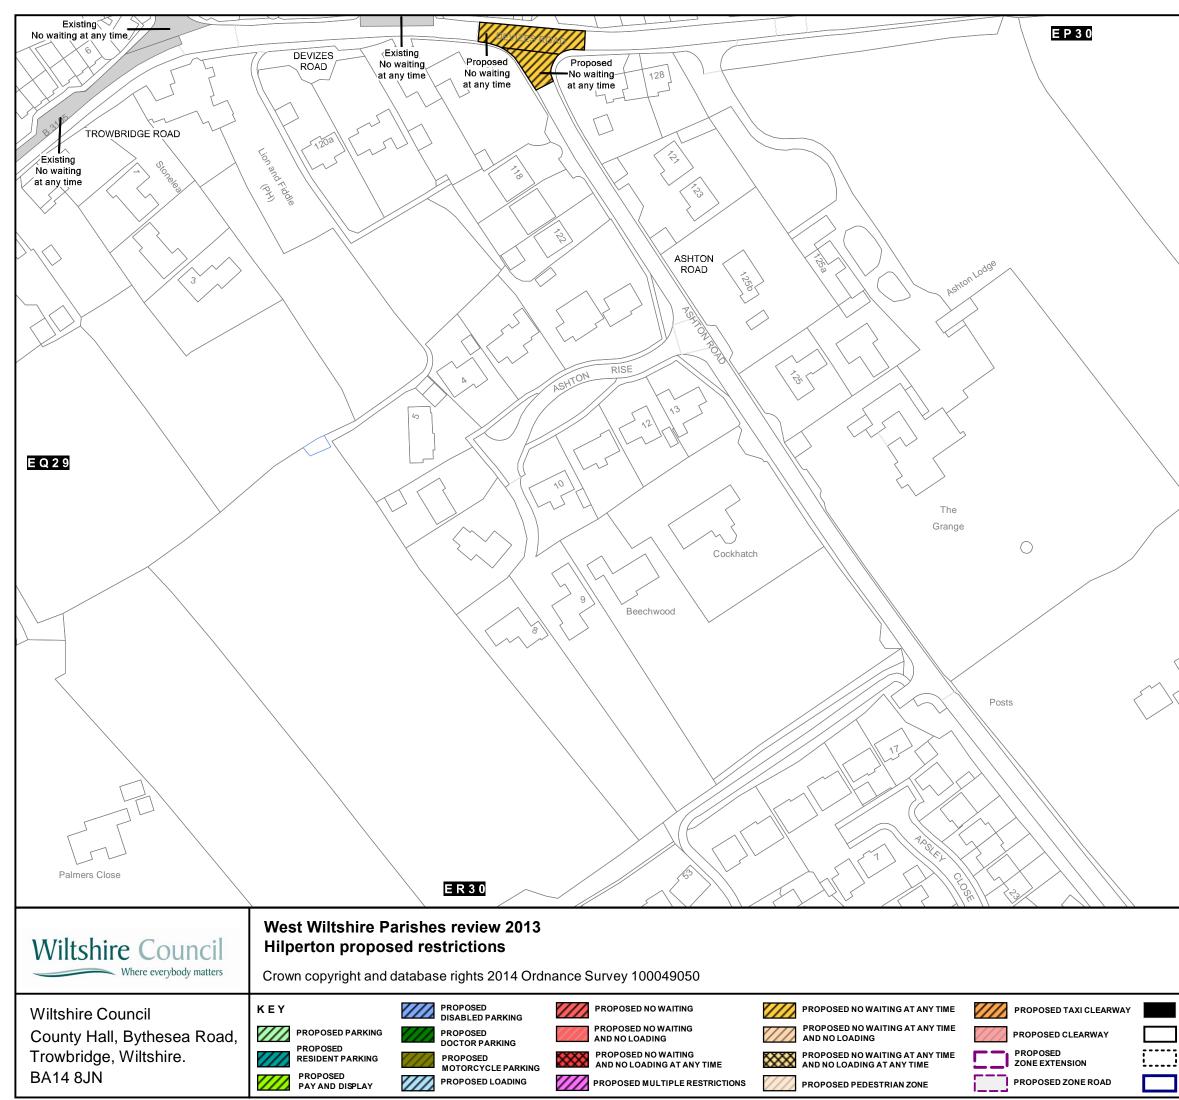

|                           |            | K                         |                   |  |  |
|---------------------------|------------|---------------------------|-------------------|--|--|
|                           |            |                           | $\setminus$       |  |  |
|                           |            |                           |                   |  |  |
|                           |            |                           |                   |  |  |
|                           |            |                           |                   |  |  |
|                           |            | /                         |                   |  |  |
|                           |            |                           |                   |  |  |
|                           |            |                           |                   |  |  |
|                           |            |                           |                   |  |  |
|                           | \          | $\langle \rangle \rangle$ | L.                |  |  |
|                           |            |                           |                   |  |  |
|                           |            |                           | $\langle \rangle$ |  |  |
|                           |            |                           |                   |  |  |
|                           |            | K                         |                   |  |  |
|                           |            |                           |                   |  |  |
|                           |            | 7/183-11                  |                   |  |  |
|                           |            |                           | 5                 |  |  |
|                           |            |                           |                   |  |  |
|                           |            | ////                      | ///               |  |  |
| -190a                     |            |                           |                   |  |  |
|                           |            |                           |                   |  |  |
|                           | ~          |                           |                   |  |  |
|                           | $\Box$     |                           |                   |  |  |
|                           | SCALE      | 1: 1250 (                 | @ A3              |  |  |
|                           | DATE       | 24/10/20                  | 14                |  |  |
| EXISTING<br>RESTRICTIONS  | FILE       | WWPA20                    | 13REVU            |  |  |
|                           | N          |                           |                   |  |  |
| EXPERIMENTAL RESTRICTIONS | w-ф-е<br>s | MAP<br>SCHEDULE           | EP30              |  |  |
|                           | -          |                           | ļ                 |  |  |