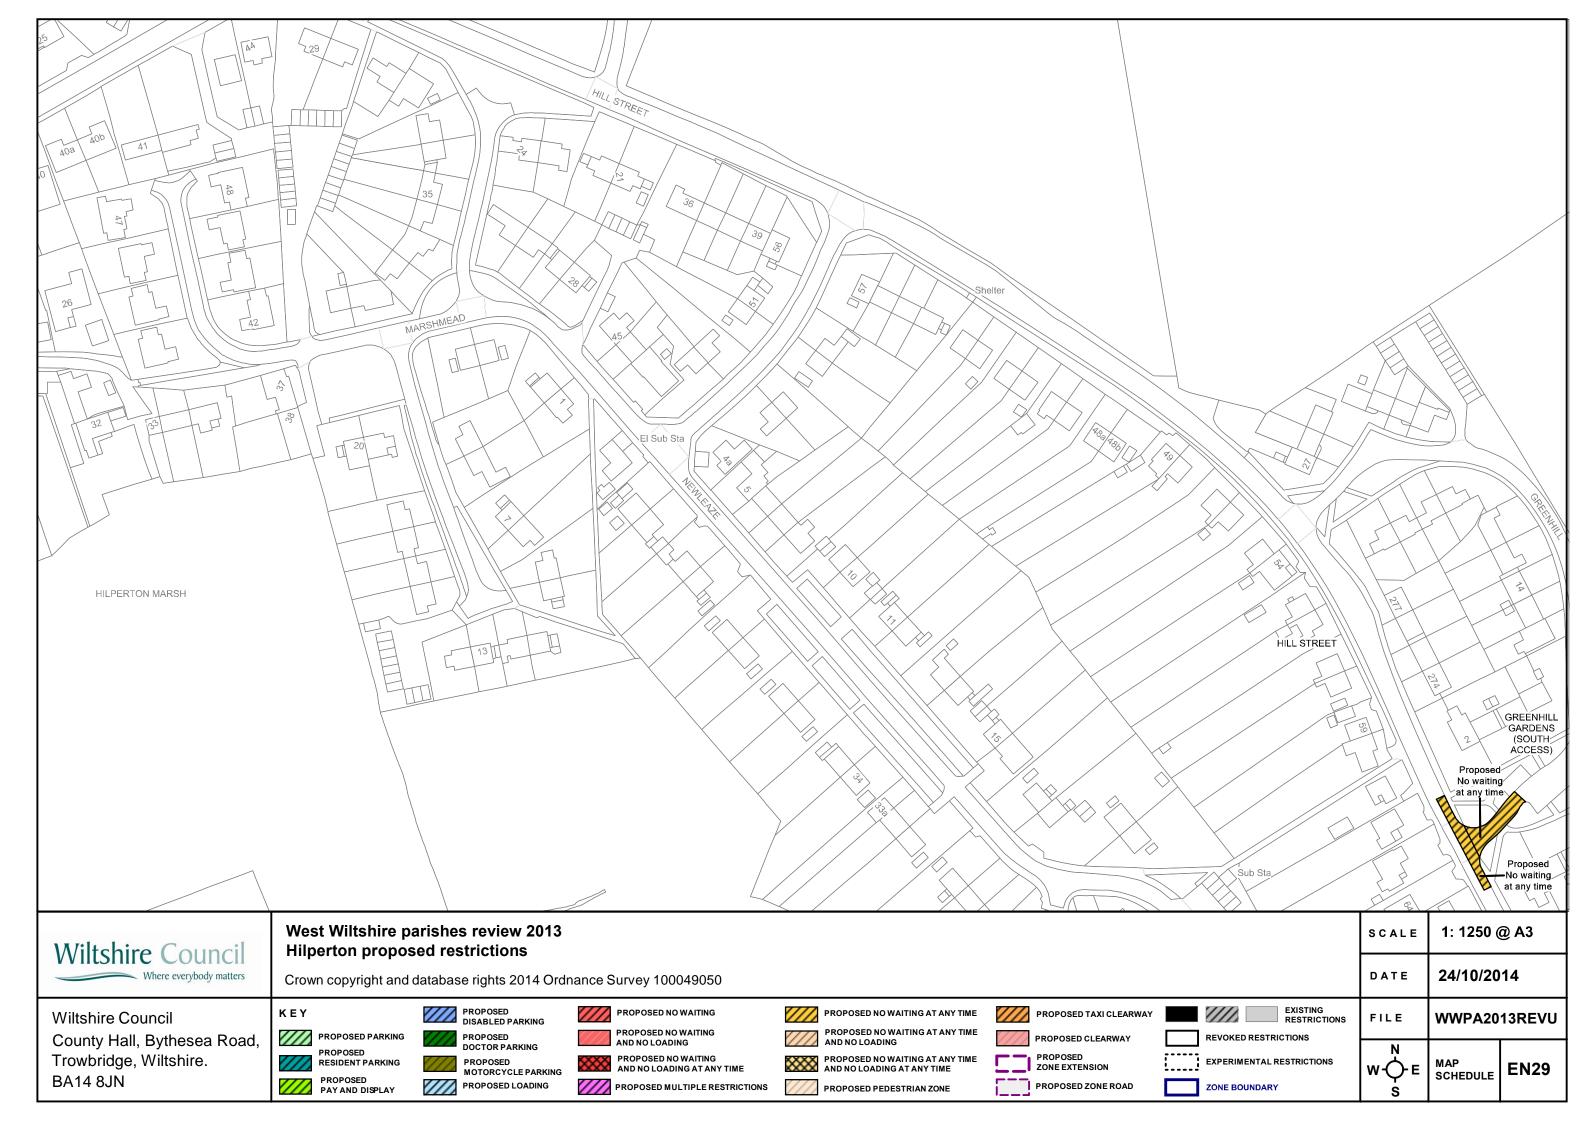

| SCALE | 1: 1250 @ A3    |                              |
|-------|-----------------|------------------------------|
| DATE  | 24/10/20        | 14                           |
| FILE  | WWPA20          | 13REVU                       |
| W-O-E | MAP<br>SCHEDULE | EO30                         |
|       | DATE<br>FILE    | DATE 24/10/20<br>FILE WWPA20 |



|                           |            | K                         |                   |  |  |
|---------------------------|------------|---------------------------|-------------------|--|--|
|                           |            |                           | $\setminus$       |  |  |
|                           |            |                           |                   |  |  |
|                           |            |