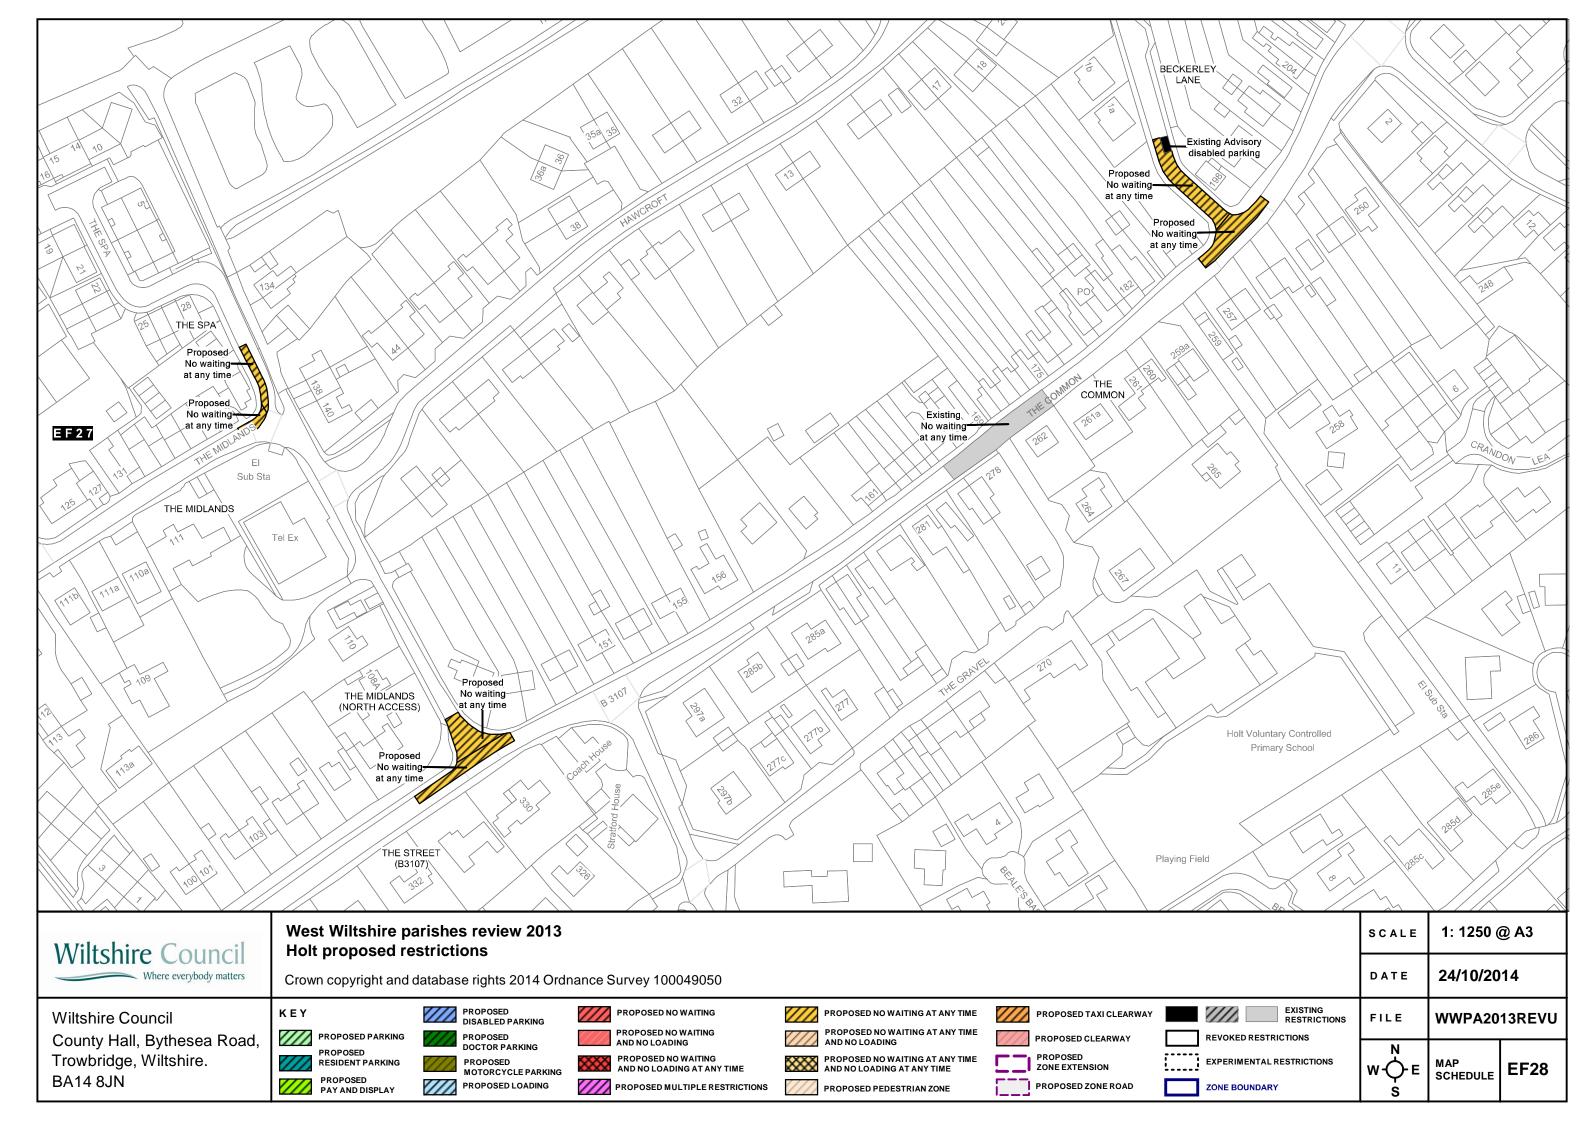

|           |                                       |
|                          |                       |           |                                       |
|                          | SCALE                 | 1: 1250 ( | @ A3                                  |
|                          | DATE                  | 24/10/20  | 14                                    |
| EXISTING<br>RESTRICTIONS | FILE                  | WWPA20    | 13REVU                                |
| REVOKED RESTRICTIONS     | N                     | МАР       |                                       |
| ZONE BOUNDARY            | ₩- <b>О</b> -е<br>\$  | SCHEDULE  | ES30                                  |
|                          |                       |           | · · · · · · · · · · · · · · · · · · · |







|                                                                                                                 |                                                                                                                                                                                                                                                                                                                                                           | <u> </u>                                                                                                                                            |