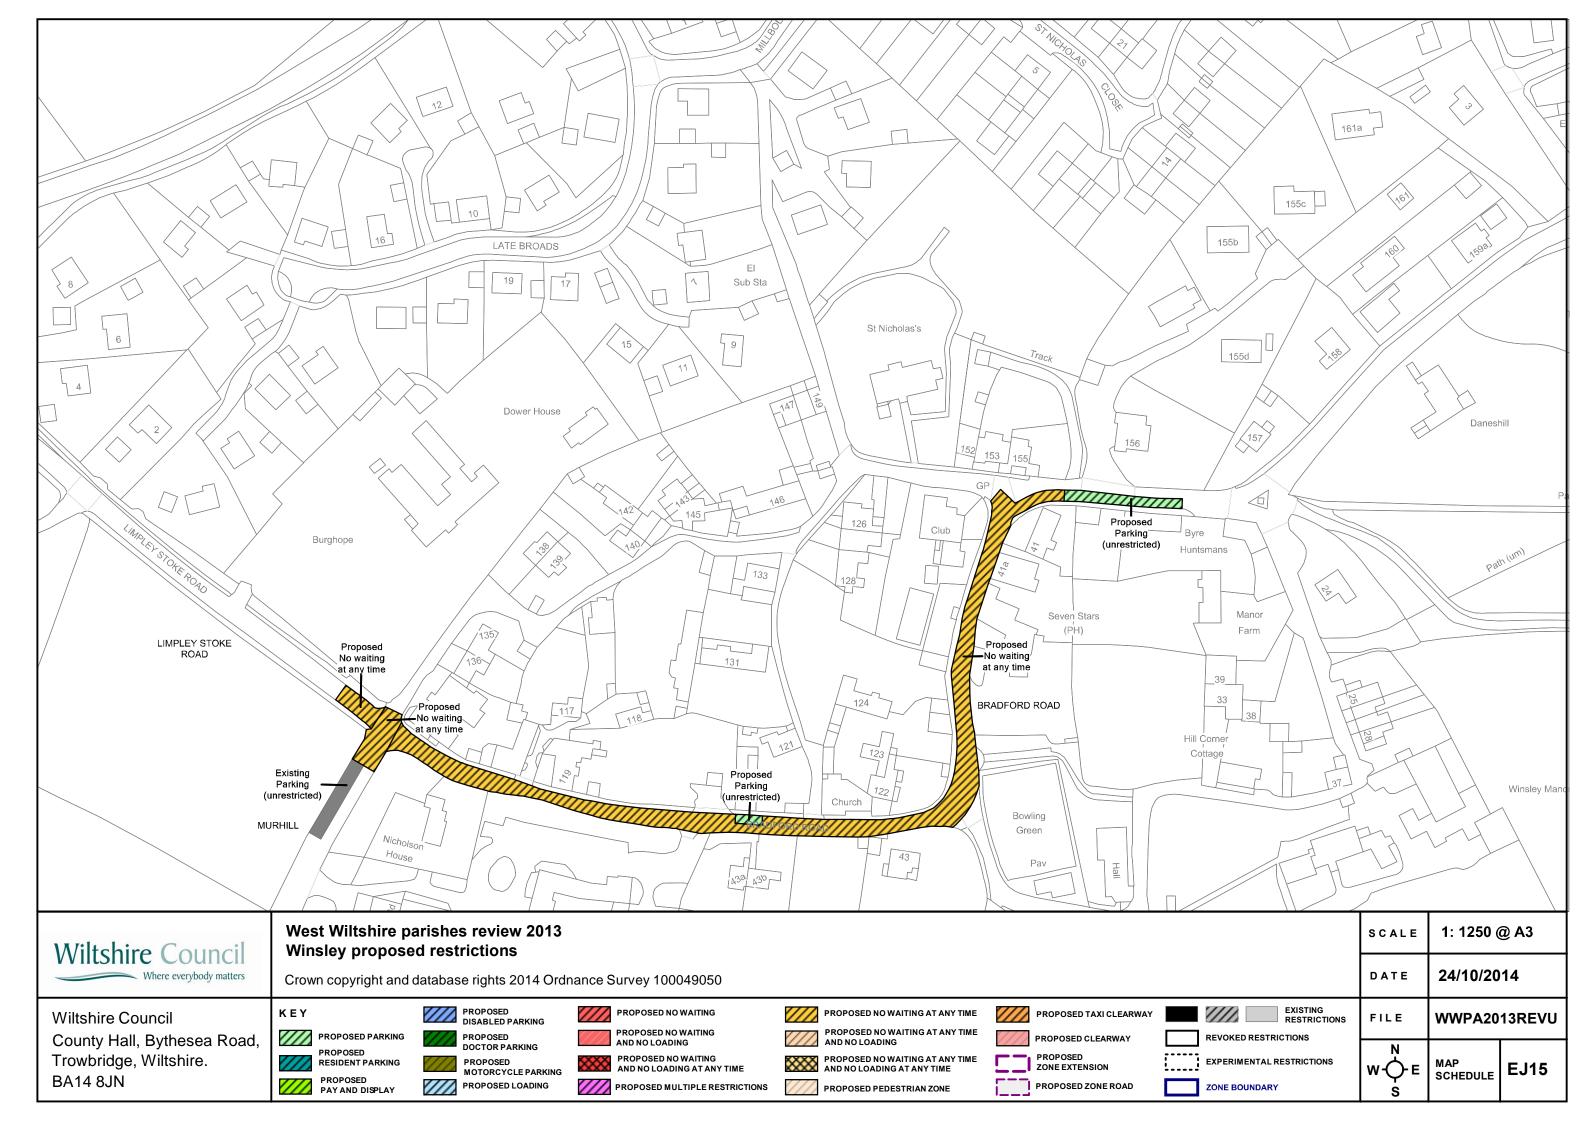

SCALE                     | 1: 1250 (         | <u>ି</u> A3                            |
|                                                  |                           |                   |                                        |
| EXISTING                                         | DATE                      | 24/10/20          |                                        |
| EXISTING<br>RESTRICTIONS<br>REVOKED RESTRICTIONS | FILE                      | WWPA20            | 13REVU                                 |
| EXPERIMENTAL RESTRICTIONS                        | ѡ҄Ҿ҅҅҄҅                   | MAP<br>SCHEDULE   | EN26                                   |
|                                                  | S                         |                   |                                        |