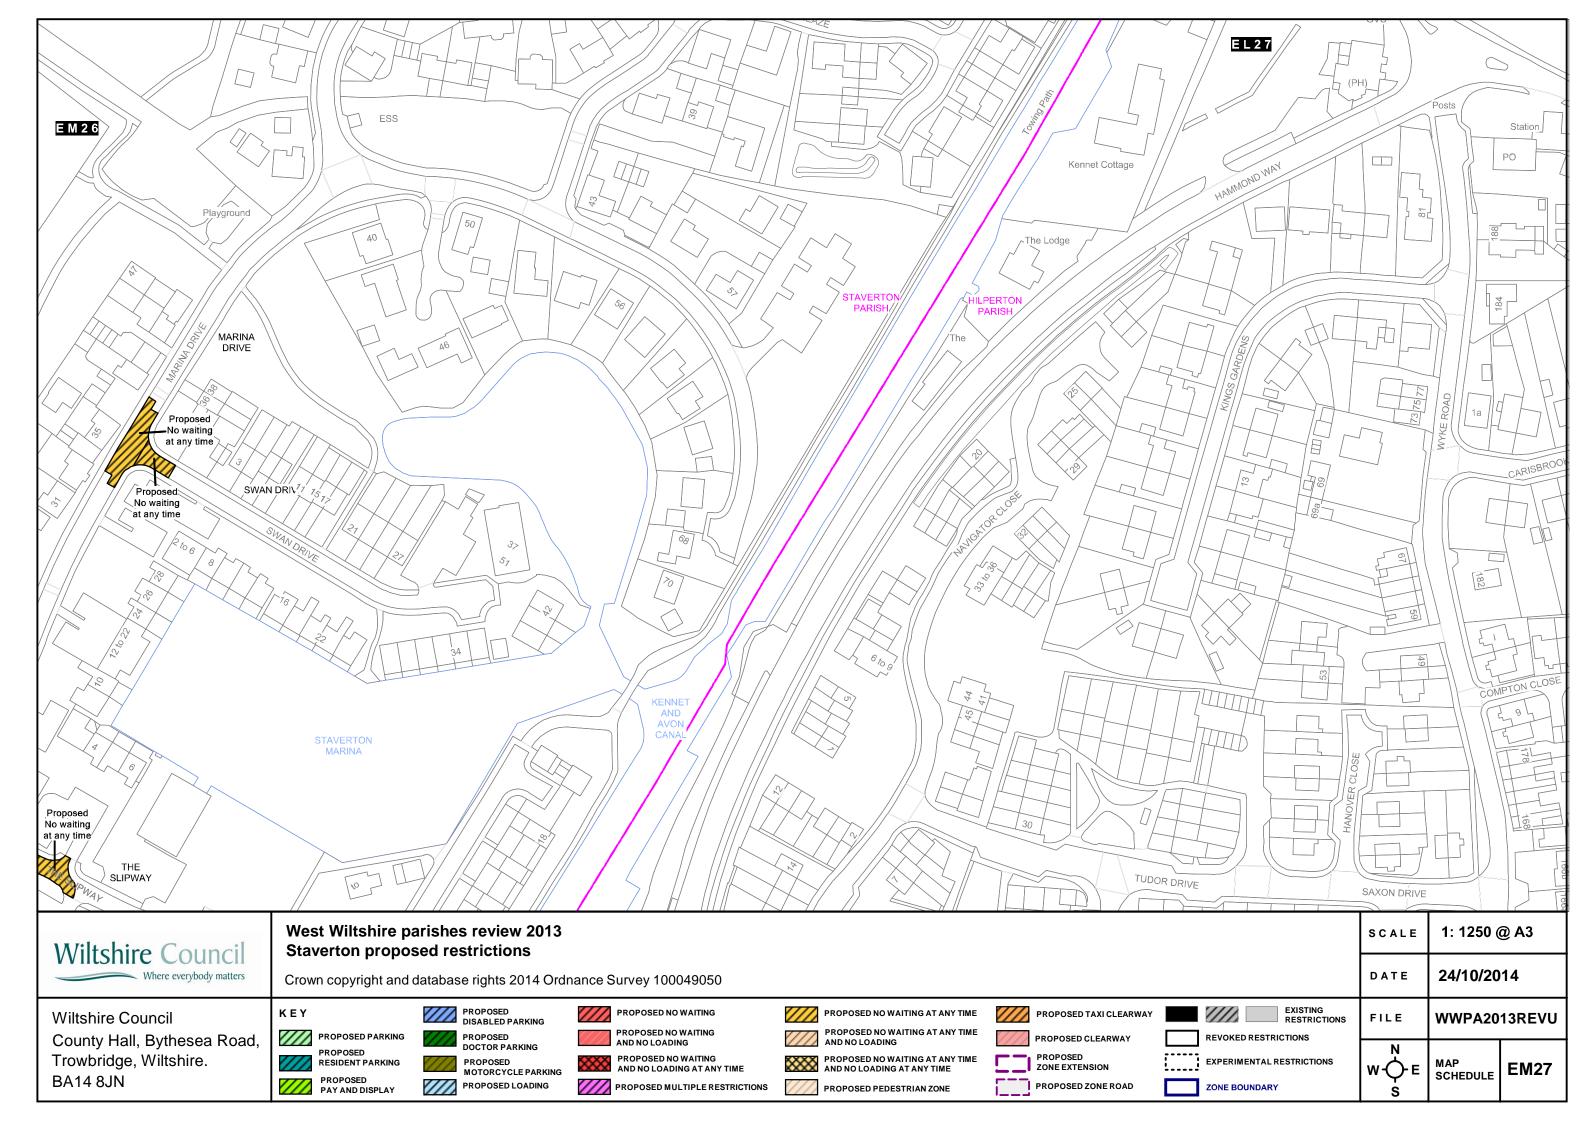

|                                                                                        | West Wiltshire Parishes review 2013                                                                                                                                                                                                                                                                                                                                                                                                                                                                                                                                                                                                                                                                                                                                                                                                                                                                                                                                                                                                                                                                                                                                                                                                                                                                                                                                                                                                                                                                                                                                                                                                                  |
|----------------------------------------------------------------------------------------|------------------------------------------------------------------------------------------------------------------------------------------------------------------------------------------------------------------------------------------------------------------------------------------------------------------------------------------------------------------------------------------------------------------------------------------------------------------------------------------------------------------------------------------------------------------------------------------------------------------------------------------------------------------------------------------------------------------------------------------------------------------------------------------------------------------------------------------------------------------------------------------------------------------------------------------------------------------------------------------------------------------------------------------------------------------------------------------------------------------------------------------------------------------------------------------------------------------------------------------------------------------------------------------------------------------------------------------------------------------------------------------------------------------------------------------------------------------------------------------------------------------------------------------------------------------------------------------------------------------------------------------------------|
| Wiltshire Council<br>Where everybody matters                                           | Staverton proposed restrictions<br>Crown copyright and database rights 2014 Ordnance Survey 100049050                                                                                                                                                                                                                                                                                                                                                                                                                                                                                                                                                                                                                                                                                                                                                                                                                                                                                                                                                                                                                                                                                                                                                                                                                                                                                                                                                                                                                                                                                                                                                |
| Wiltshire Council<br>County Hall, Bythesea Road,<br>Trowbridge, Wiltshire.<br>BA14 8JN | K E Y       Image: PROPOSED DISABLED PARKING DISABLED PARKING       Image: PROPOSED NO WAITING AT ANY TIME DISABLED PARKING       PROPOSED NO WAITING AT ANY TIME       Image: PROPOSED TAXI CLEARWAY       Image: PROPOSED TAXI CLEARWAY         Image: PROPOSED Parking PROPOSED PARKING PROPOSED NO WAITING AT ANY TIME RESIDENT PARKING       PROPOSED PROPOSED NO WAITING AT ANY TIME DISABLED PARKING       PROPOSED NO WAITING AT ANY TIME       Image: PROPOSED CLEARWAY       < |

| KENNET<br>AND<br>AVON<br>CANAL Barn<br>HILPERTON<br>PARISH<br>HILPERTON<br>PARISH |            |           |        |  |
|-----------------------------------------------------------------------------------|------------|-----------|--------|--|
| El Sub Sta                                                                        |            |           |        |  |
|                                                                                   | SCALE      | 1: 1250 ( | @ A3   |  |
|                                                                                   | DATE       | 24/10/20  |        |  |
| EXISTING<br>RESTRICTIONS                                                          | FILE       | WWPA20    | 13REVU |  |
| REVOKED RESTRICTIONS<br>EXPERIMENTAL RESTRICTIONS                                 | N<br>N     | МАР       |        |  |
| ZONE BOUNDARY                                                                     | w-ф-е<br>s | SCHEDULE  | EL27   |  |
|                                                                                   | -          |           |        |  |