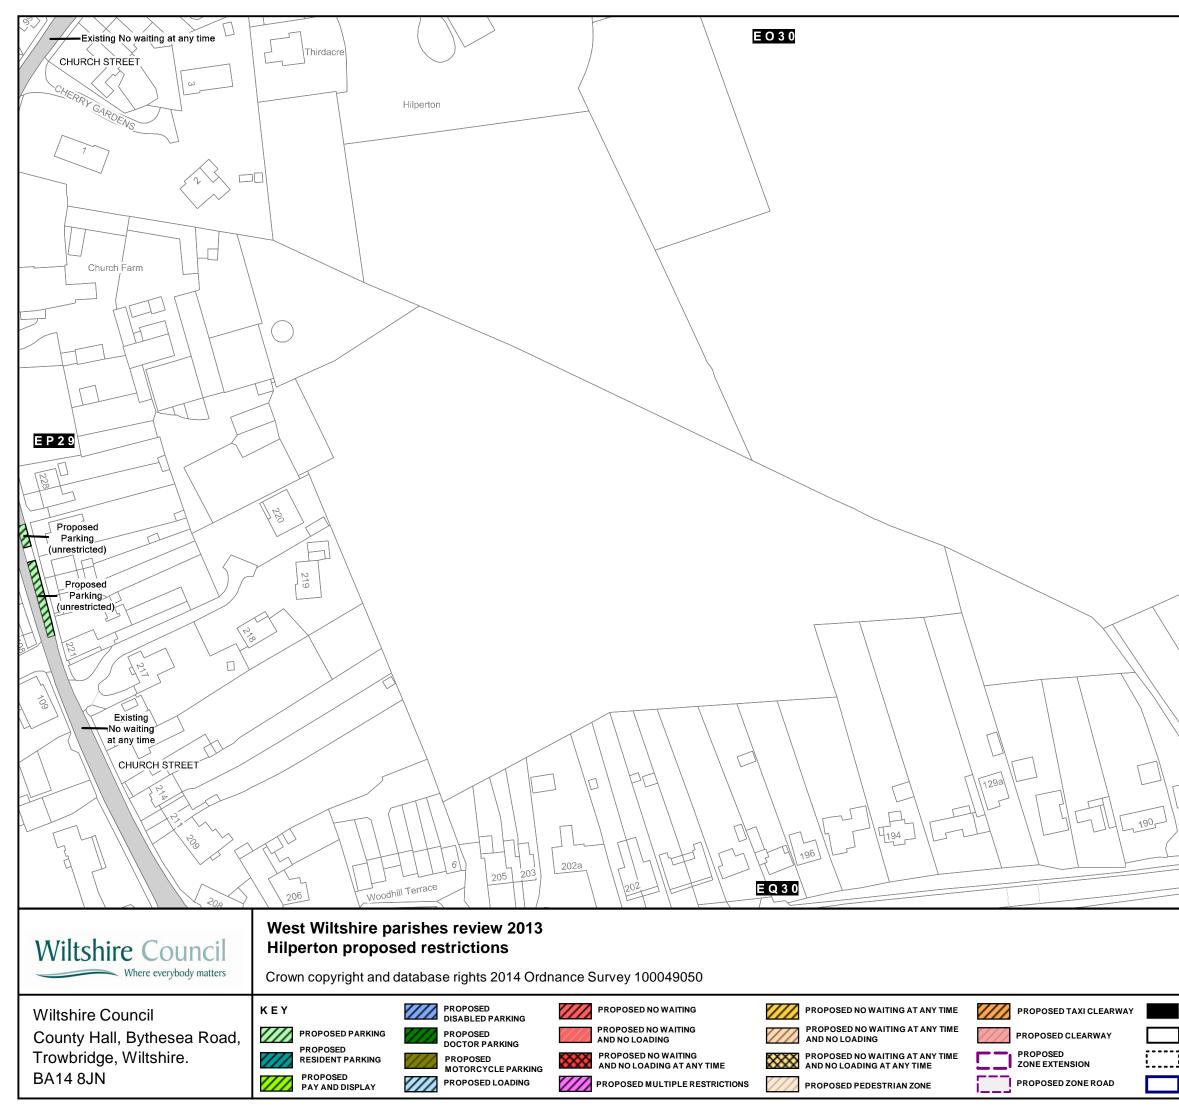

|                           |                   |                   | 25-1              |  |
|---------------------------|-------------------|-------------------|-------------------|--|
| $\backslash$              |                   | 14                | Al                |  |
| West Wir                  |                   |                   |                   |  |
|                           |                   | ``                | $\backslash$      |  |
|                           |                   |                   | $\setminus$       |  |
|                           |                   |                   |                   |  |
|                           |                   |                   |                   |  |
| \<br>\                    |                   |                   |                   |  |
|                           |                   |                   | $\langle$         |  |
|                           |                   |                   |                   |  |
|                           |                   |                   |                   |  |
|                           |                   |                   |                   |  |
|                           |                   |                   |                   |  |
| $\backslash$              | /                 | >                 |                   |  |
|                           | 2                 | / /               | ///               |  |
|                           |                   |                   | $//$ $\land$      |  |
|                           | <                 |                   |                   |  |
|                           |                   |                   |                   |  |
|                           |                   |                   |                   |  |
|                           |                   | $\langle \rangle$ |                   |  |
|                           |                   |                   | IGN V             |  |
|                           |                   |                   | $\langle \rangle$ |  |
|                           | TI                |                   |                   |  |
|                           |                   |                   |                   |  |
|                           |                   |                   | <sup>6</sup> Å ∕  |  |
|                           | $\sum$            |                   |                   |  |
|                           |                   | $\sim $           | Play              |  |
|                           | ľa l              |                   | $ \setminus $     |  |
|                           |                   |                   |                   |  |
|                           | $V \times /$      |                   | $\langle \rangle$ |  |
|                           |                   |                   | $\langle \rangle$ |  |
|                           | 57                |                   |                   |  |
|                           | 7                 |                   | Em                |  |
|                           |                   |                   |                   |  |
|                           |                   | 12                |                   |  |
| $\sum$                    | $\langle \rangle$ |                   |                   |  |
| 11/178                    | Arri              |                   | / /               |  |
|                           |                   |                   | $\square$         |  |
|                           | SCALE             | 1: 1250 (         | @ A3              |  |
|                           | DATE              | 24/10/20          | 14                |  |
| EXISTING<br>RESTRICTIONS  | FILE              | WWPA20            | 13REVU            |  |
| REVOKED RESTRICTIONS      |                   |                   |                   |  |
| EXPERIMENTAL RESTRICTIONS | N<br>N            | МАР               |                   |  |
|                           | w-О-е             | SCHEDULE          | EQ30              |  |
| ZONE BOUNDARY             | S                 | ••••••            |                   |  |