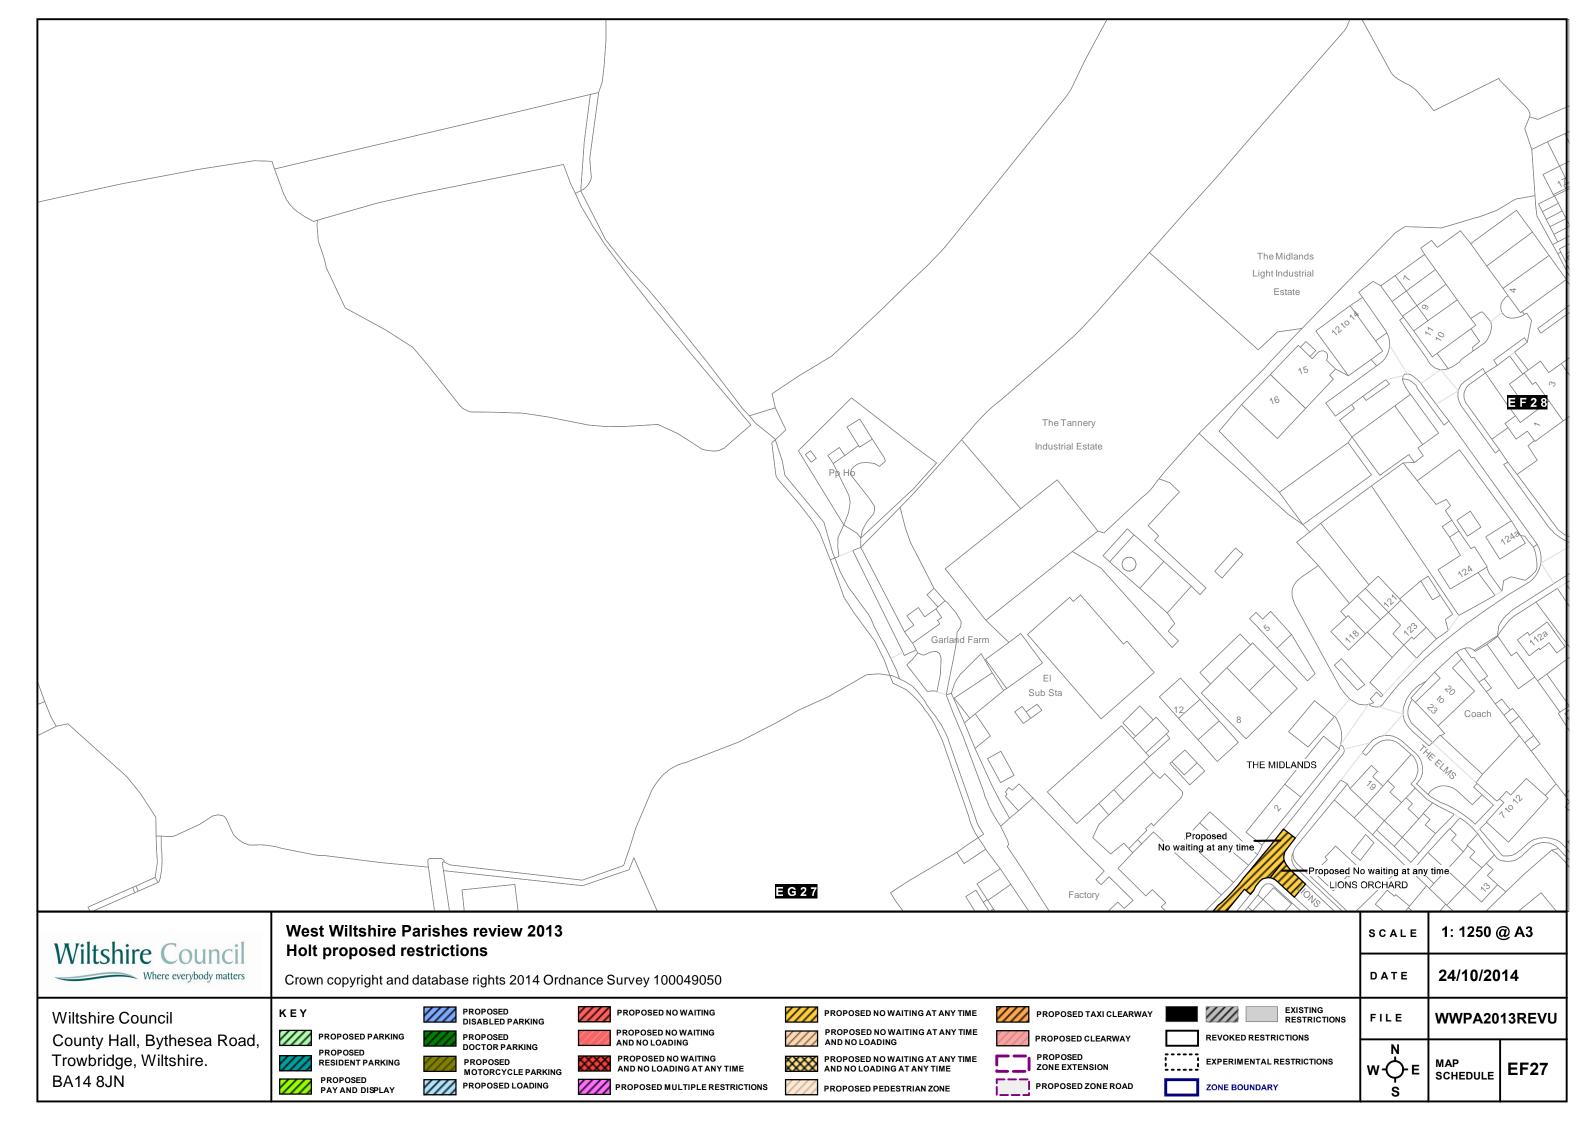

|           |                                       |
|                          |                       |           |                                       |
|                          | SCALE                 | 1: 1250 ( | @ A3                                  |
|                          | DATE                  | 24/10/20  | 14                                    |
| EXISTING<br>RESTRICTIONS | FILE                  | WWPA20    | 13REVU                                |
| REVOKED RESTRICTIONS     | N                     | МАР       |                                       |
| ZONE BOUNDARY            | ₩- <b>О</b> -е<br>\$  | SCHEDULE  | ES30                                  |
|                          |                       |           | · · · · · · · · · · · · · · · · · · · |







|                                                                                                                 |                                                                                                                                                                                                                                                                                                                                                           | <u> </u>                                                                                                                                            |