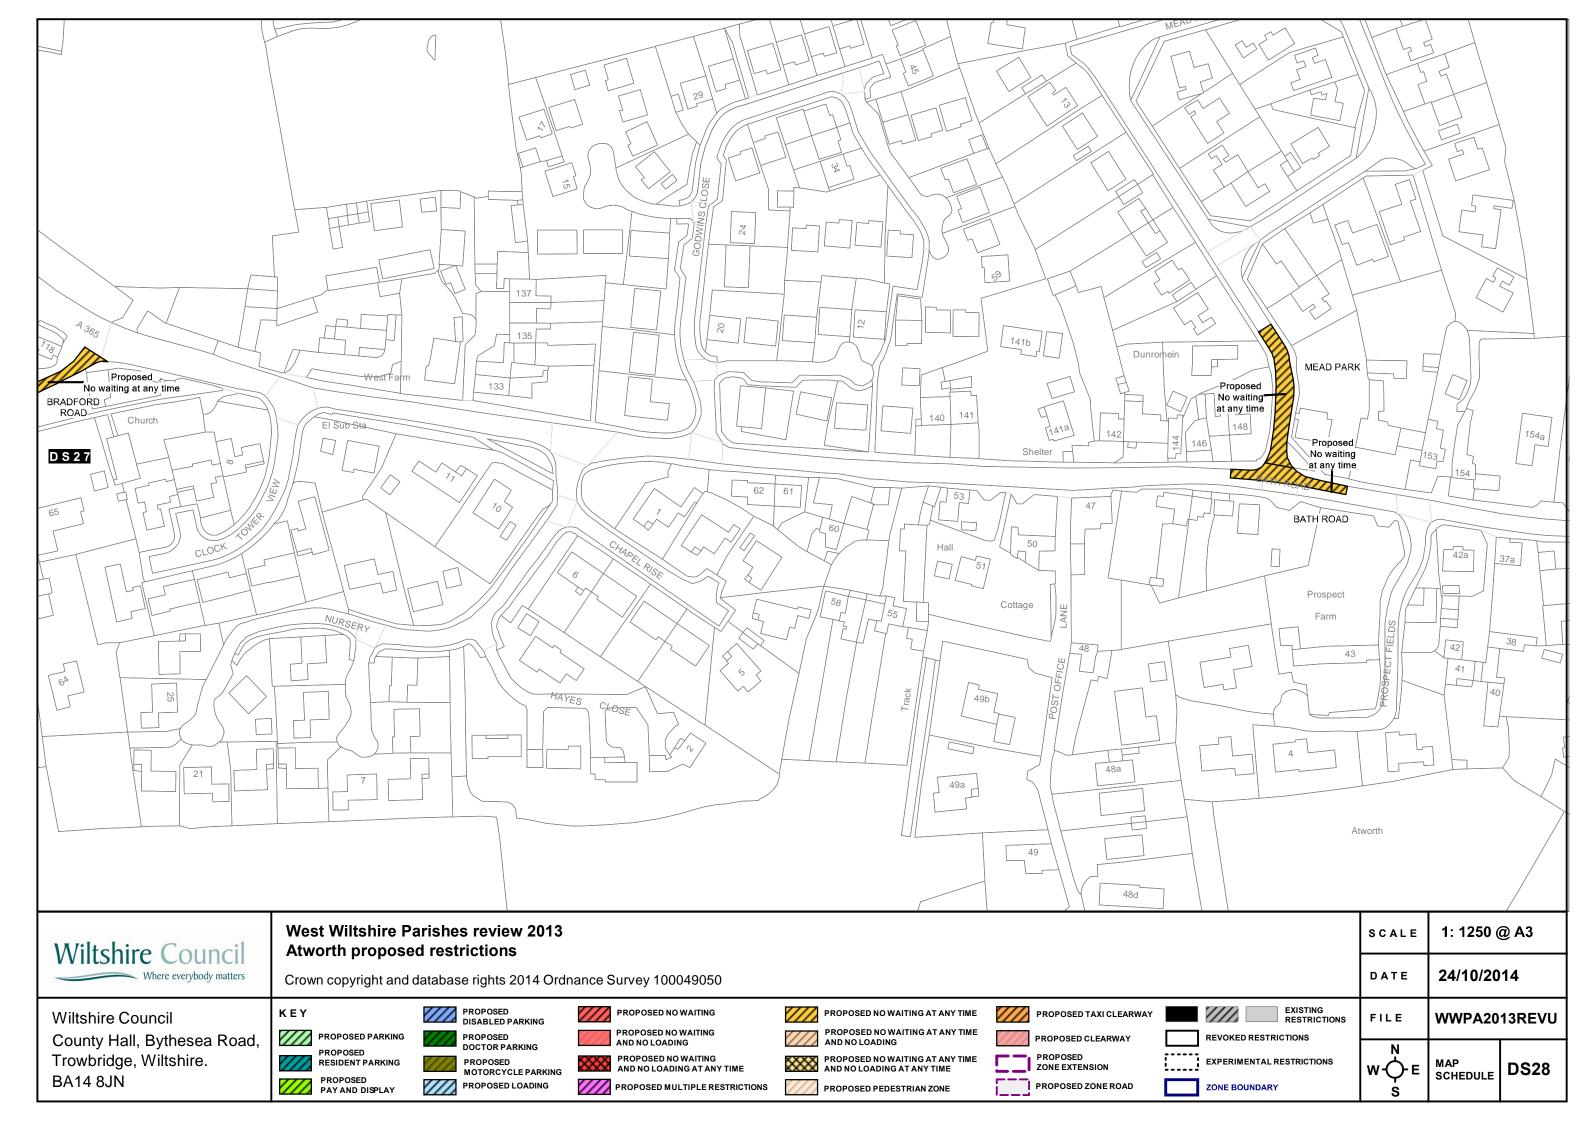

| SCALE | 1: 1250 @ A3    |                              |
|-------|-----------------|------------------------------|
| DATE  | 24/10/20        | 14                           |
| FILE  | WWPA20          | 13REVU                       |
| W-O-E | MAP<br>SCHEDULE | EO30                         |
|       | DATE<br>FILE    | DATE 24/10/20<br>FILE WWPA20 |



|                           |            | K                         |                   |  |  |
|---------------------------|------------|---------------------------|-------------------|--|--|
|                           |            |                           | $\setminus$       |  |  |
|                           |            |                           |                   |  |  |
|                           |            |