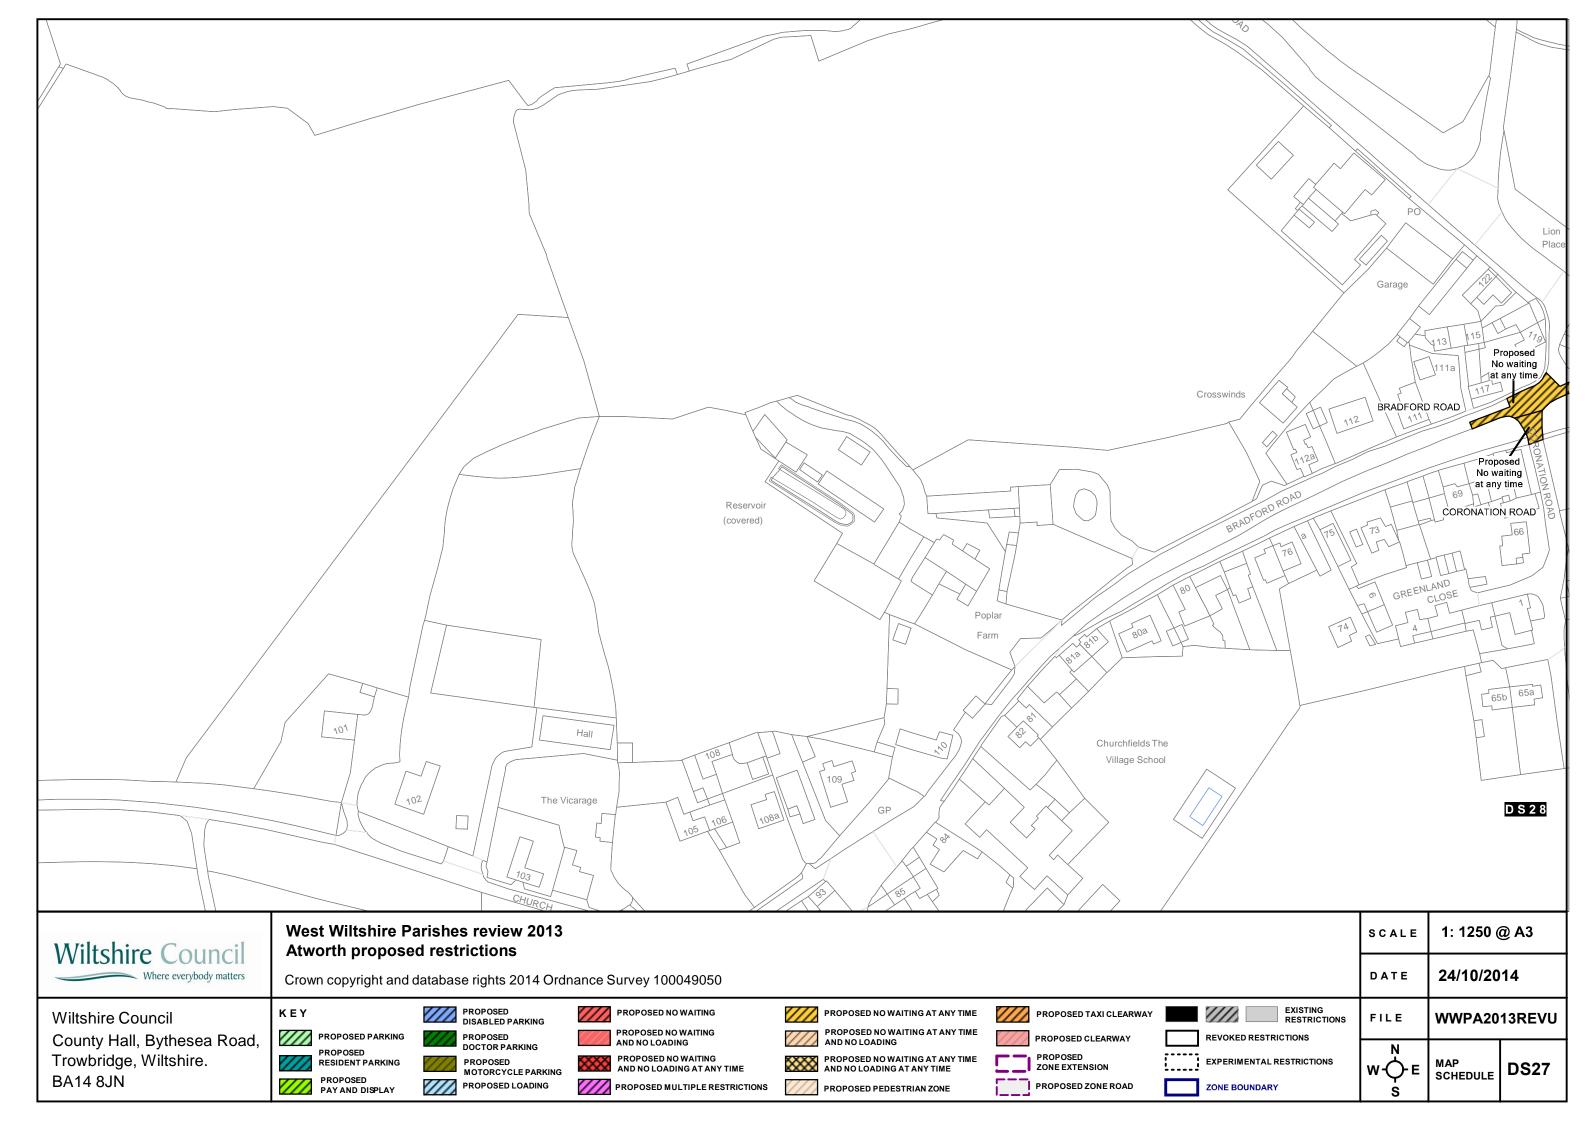

| SCALE | 1: 1250 @ A3    |                              |
|-------|-----------------|------------------------------|
| DATE  | 24/10/20        | 14                           |
| FILE  | WWPA20          | 13REVU                       |
| W-O-E | MAP<br>SCHEDULE | EO30                         |
|       | DATE<br>FILE    | DATE 24/10/20<br>FILE WWPA20 |



|                           |            | K                         |                   |  |  |
|---------------------------|------------|---------------------------|-------------------|--|--|
|                           |            |                           | $\setminus$       |  |  |
|                           |            |                           |                   |  |  |
|                           |            |