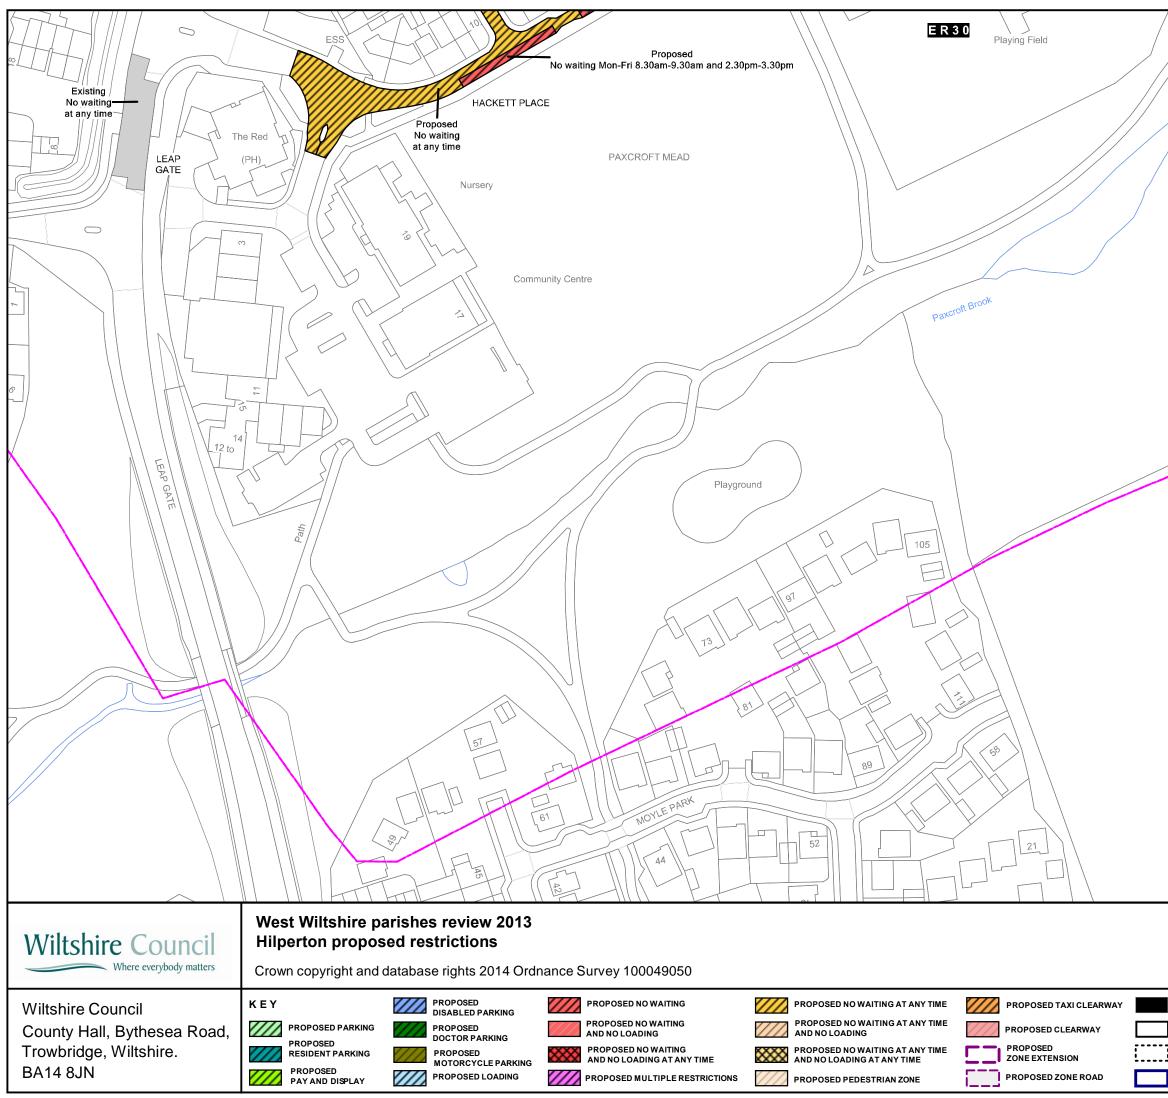

| osts                                                                          |               | ////                  |                   |
|-------------------------------------------------------------------------------|---------------|-----------------------|-------------------|
|                                                                               |               |                       |                   |
|                                                                               |               |                       | $\times$ $\times$ |
|                                                                               |               |                       |                   |
|                                                                               |               | ř. / (                | 103               |
|                                                                               |               | 125                   |                   |
|                                                                               | 12.9          | × L                   |                   |
|                                                                               |               |                       |                   |
|                                                                               |               |                       |                   |
|                                                                               |               |                       |                   |
|                                                                               |               |                       | n D               |
| 17 6                                                                          | ))            |                       |                   |
|                                                                               |               |                       |                   |
|                                                                               |               |                       |                   |
|                                                                               |               |                       |                   |
|                                                                               |               |                       |                   |
|                                                                               |               |                       |                   |
|                                                                               |               |                       |                   |
|                                                                               |               |                       |                   |
|                                                                               |               |                       |                   |
|                                                                               |               |                       |                   |
|                                                                               |               |                       |                   |
|                                                                               |               |                       |                   |
|                                                                               |               |                       |                   |
|                                                                               | SCALE         | 1: 1250 (             | @ A3              |
|                                                                               | SCALE<br>DATE | 1: 1250 (<br>24/10/20 |                   |
| EXISTING<br>RESTRICTIONS                                                      |               |                       | 14                |
| EXISTING<br>RESTRICTIONS<br>REVOKED RESTRICTIONS<br>EXPERIMENTAL RESTRICTIONS | DATE          | 24/10/20              | 14                |