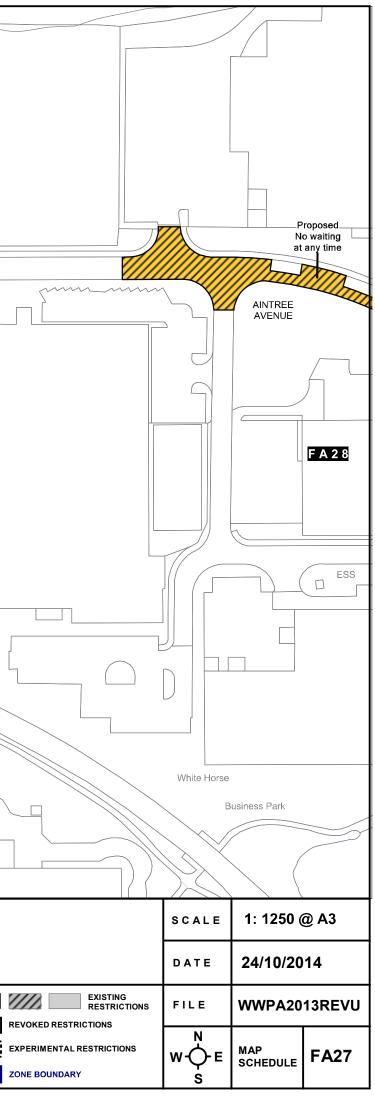

| FA27<br>AINTREE<br>AVENUE<br>Propusation<br>AINTREE<br>AVENUE<br>Propusation<br>AINTREE<br>AVENUE<br>AVENUE | aiting \\                                                                                |                                                                                                                                                |                                                                                                                                                                              |                                                                                                                                                                                                                 |                                                                                                 |  |
|-------------------------------------------------------------------------------------------------------------|------------------------------------------------------------------------------------------|------------------------------------------------------------------------------------------------------------------------------------------------|------------------------------------------------------------------------------------------------------------------------------------------------------------------------------|-----------------------------------------------------------------------------------------------------------------------------------------------------------------------------------------------------------------|-------------------------------------------------------------------------------------------------|--|
|                                                                                                             |                                                                                          |                                                                                                                                                |                                                                                                                                                                              |                                                                                                                                                                                                                 |                                                                                                 |  |
| Pond                                                                                                        | SAN                                                                                      | DOWN CENTRE<br>11 9                                                                                                                            |                                                                                                                                                                              |                                                                                                                                                                                                                 |                                                                                                 |  |
| Wiltshire Council<br>Where everybody matters                                                                | North Bradley pro                                                                        | arishes review 2013<br>oposed restrictions<br>database rights 2014 Ord                                                                         | nance Survey 100049050                                                                                                                                                       |                                                                                                                                                                                                                 |                                                                                                 |  |
| Wiltshire Council<br>County Hall, Bythesea Road,<br>Trowbridge, Wiltshire.<br>BA14 8JN                      | K E Y<br>PROPOSED PARKING<br>PROPOSED<br>RESIDENT PARKING<br>PROPOSED<br>PAY AND DISPLAY | PROPOSED         DISABLED PARKING         PROPOSED         DOCTOR PARKING         PROPOSED         MOTORCYCLE PARKING         PROPOSED LOADING | PROPOSED NO WAITING         PROPOSED NO WAITING         AND NO LOADING         PROPOSED NO WAITING         AND NO LOADING AT ANY TIME         PROPOSED MULTIPLE RESTRICTIONS | PROPOSED NO WAITING AT ANY TIME         PROPOSED NO WAITING AT ANY TIME         AND NO LOADING         PROPOSED NO WAITING AT ANY TIME         PROPOSED NO WAITING AT ANY TIME         PROPOSED PEDESTRIAN ZONE | PROPOSED TAXI CLEARWAY<br>PROPOSED CLEARWAY<br>PROPOSED<br>ZONE EXTENSION<br>PROPOSED ZONE ROAD |  |

|                           | SCALE      | 1: 1250 (       | @ A3   |
|---------------------------|------------|-----------------|--------|
|                           | DATE       | 24/10/20        | 14     |
| EXISTING<br>RESTRICTIONS  | FILE       | WWPA20          | 13REVU |
| EXPERIMENTAL RESTRICTIONS | W-Q-E<br>S | MAP<br>SCHEDULE | FA28   |
|                           |            |                 |        |