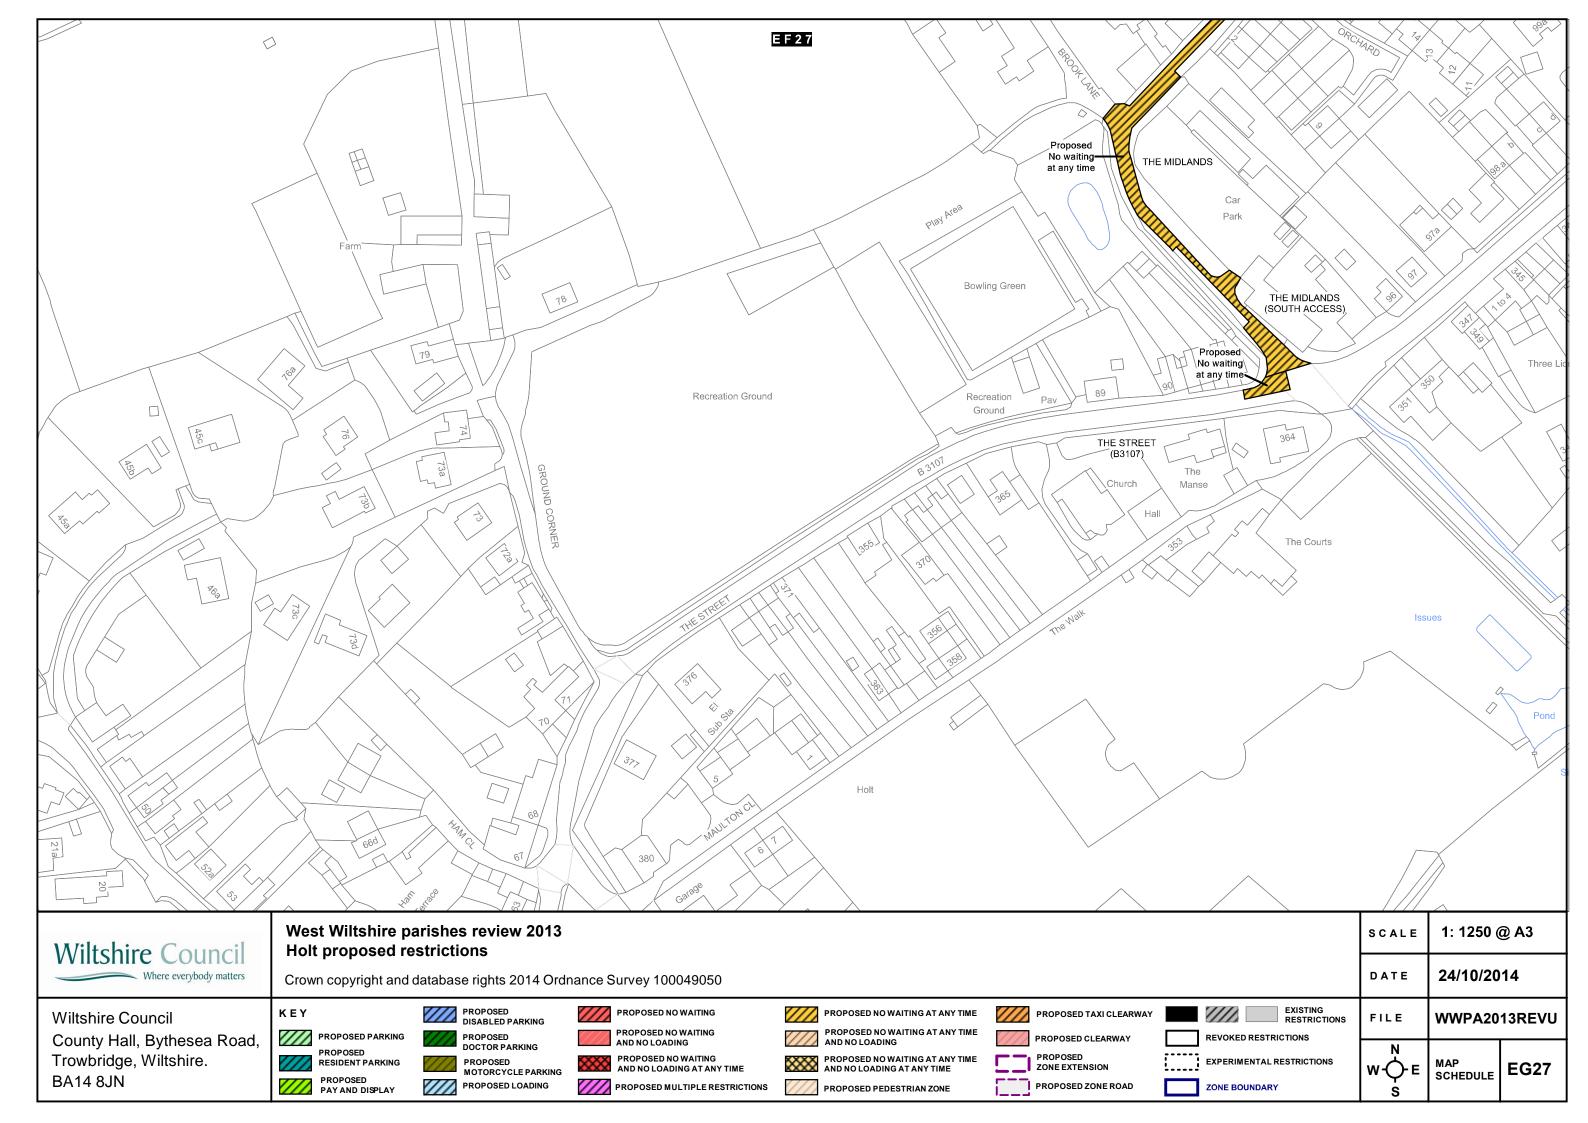

|           |                                       |
|                          |                       |           |                                       |
|                          | SCALE                 | 1: 1250 ( | @ A3                                  |
|                          | DATE                  | 24/10/20  | 14                                    |
| EXISTING<br>RESTRICTIONS | FILE                  | WWPA20    | 13REVU                                |
| REVOKED RESTRICTIONS     | N                     | МАР       |                                       |
| ZONE BOUNDARY            | ₩- <b>О</b> -е<br>\$  | SCHEDULE  | ES30                                  |
|                          |                       |           | · · · · · · · · · · · · · · · · · · · |







|                                                                                                                 |                                                                                                                                                                                                                                                                                                                                                           | <u> </u>                                                                                                                                            |