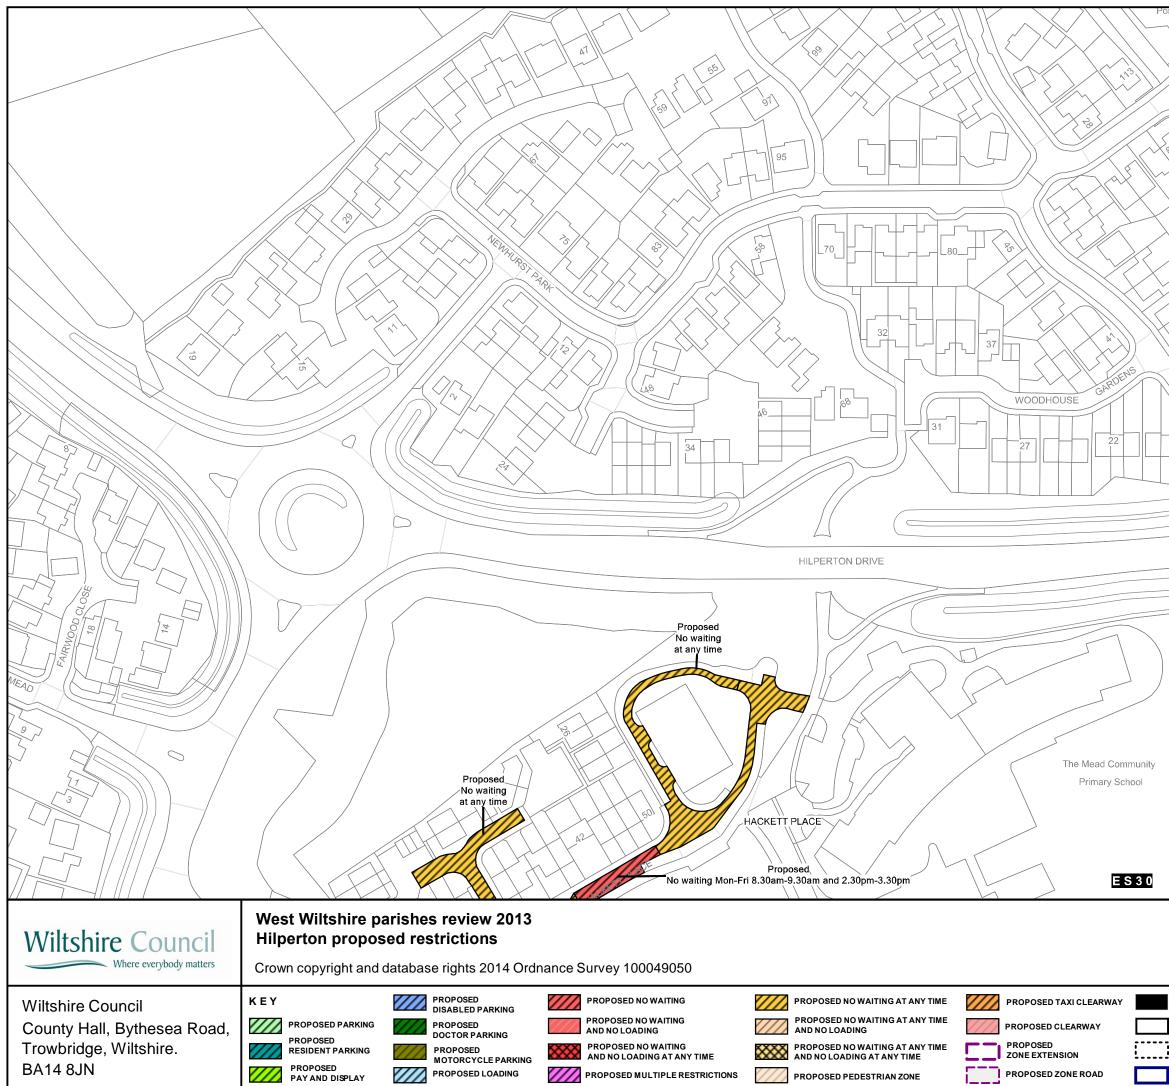

| 1                        |                       |           |                                       |
|--------------------------|-----------------------|-----------|---------------------------------------|
|                          |                       |           |                                       |
|                          |                       |           |                                       |
|                          |                       |           |                                       |
|                          |                       |           |                                       |
|                          |                       |           |                                       |
|                          |                       |           |                                       |
|                          |                       |           |                                       |
|                          |                       |           |                                       |
|                          |                       |           |                                       |
|                          |                       |           |                                       |
|                          |                       |           |                                       |
| HILPERTON                | Y                     | -         |                                       |
| PARISH                   |                       |           |                                       |
| TROWBRIDGE               | STEEPLE ASH<br>PARISH | TON       |                                       |
| TOWN                     |                       |           |                                       |
|                          | Ť.                    |           |                                       |
|                          |                       |           |                                       |
|                          |                       |           |                                       |
|                          |                       |           |                                       |
|                          |                       |           |                                       |
|                          |                       |           |                                       |
|                          |                       |           |                                       |
|                          |                       | N N       |                                       |
|                          |                       |           |                                       |
|                          |                       |           |                                       |
|                          |                       |           |                                       |
|                          |                       |           |                                       |
|                          |                       |           |                                       |
|                          | SCALE                 | 1: 1250 ( | @ A3                                  |
|                          | DATE                  | 24/10/20  | 14                                    |
| EXISTING<br>RESTRICTIONS | FILE                  | WWPA20    | 13REVU                                |
| REVOKED RESTRICTIONS     | N                     | МАР       |                                       |
| ZONE BOUNDARY            | ₩- <b>О</b> -е<br>\$  | SCHEDULE  | ES30                                  |
|                          |                       |           | · · · · · · · · · · · · · · · · · · · |