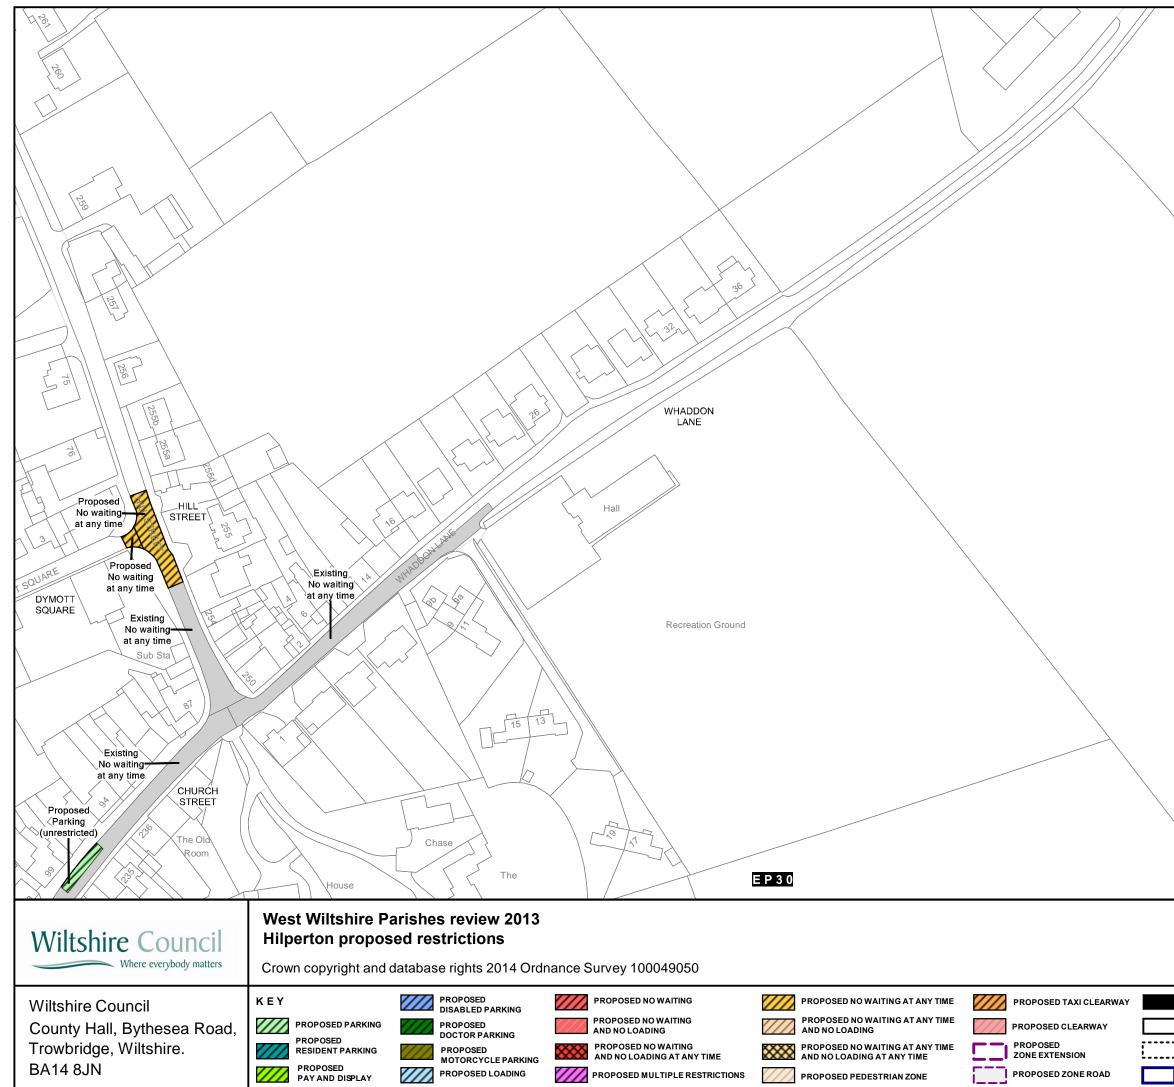

|                           |            | K                         |                   |  |  |
|---------------------------|------------|---------------------------|-------------------|--|--|
|                           |            |                           | $\setminus$       |  |  |
|                           |            |                           |                   |  |  |
|                           |            |                           |                   |  |  |
|                           |            |                           |                   |  |  |
|                           |            | /                         |                   |  |  |
|                           |            |                           |                   |  |  |
|                           |            |                           |                   |  |  |
|                           |            |                           |                   |  |  |
|                           | \          | $\langle \rangle \rangle$ | L.                |  |  |
|                           |            |                           |                   |  |  |
|                           |            |                           | $\langle \rangle$ |  |  |
|                           |            |                           |                   |  |  |
|                           |            | K                         |                   |  |  |
|                           |            |                           |                   |  |  |
|                           |            | 7/183-11                  |                   |  |  |
|                           |            |                           | 5                 |  |  |
|                           |            |                           |                   |  |  |
|                           |            | ////                      | ///               |  |  |
| -190a                     |            |                           |                   |  |  |
|                           |            |                           |                   |  |  |
|                           | ~          |                           |                   |  |  |
|                           | $\Box$     |                           |                   |  |  |
|                           | SCALE      | 1: 1250 (                 | @ A3              |  |  |
|                           | DATE       | 24/10/20                  | 14                |  |  |
| EXISTING<br>RESTRICTIONS  | FILE       | WWPA20                    | 13REVU            |  |  |
|                           | N          |                           |                   |  |  |
| EXPERIMENTAL RESTRICTIONS | w-ф-е<br>s | MAP<br>SCHEDULE           | EP30              |  |  |
|                           | -          |                           | ļ                 |  |  |