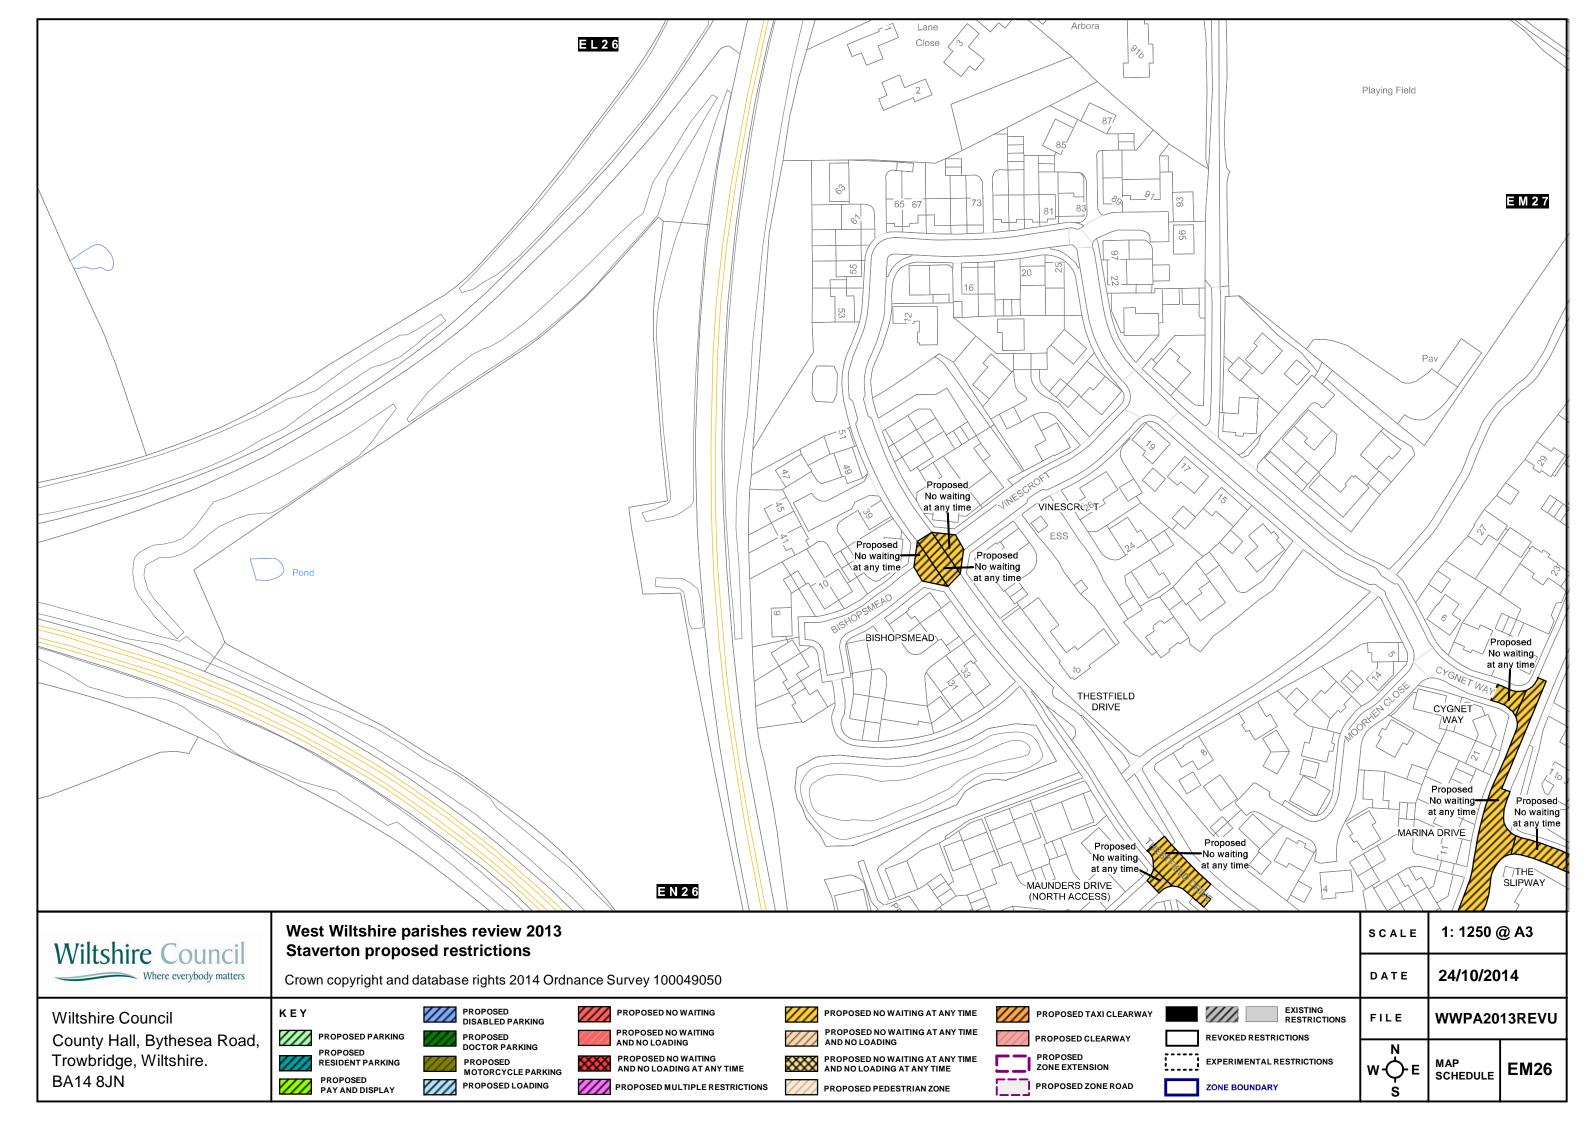

|                                                                                        | West Wiltshire Parishes review 2013                                                                                                                                                                                                                                                                                                                                                                                                                                                                                                                                                                                                                                                                                                                                                                                                                                                                                                                                                                                                                                                                                                                                                                                                                                                                                                                                                                                                                                                                                                                                                                                                                  |
|----------------------------------------------------------------------------------------|------------------------------------------------------------------------------------------------------------------------------------------------------------------------------------------------------------------------------------------------------------------------------------------------------------------------------------------------------------------------------------------------------------------------------------------------------------------------------------------------------------------------------------------------------------------------------------------------------------------------------------------------------------------------------------------------------------------------------------------------------------------------------------------------------------------------------------------------------------------------------------------------------------------------------------------------------------------------------------------------------------------------------------------------------------------------------------------------------------------------------------------------------------------------------------------------------------------------------------------------------------------------------------------------------------------------------------------------------------------------------------------------------------------------------------------------------------------------------------------------------------------------------------------------------------------------------------------------------------------------------------------------------|
| Wiltshire Council<br>Where everybody matters                                           | Staverton proposed restrictions<br>Crown copyright and database rights 2014 Ordnance Survey 100049050                                                                                                                                                                                                                                                                                                                                                                                                                                                                                                                                                                                                                                                                                                                                                                                                                                                                                                                                                                                                                                                                                                                                                                                                                                                                                                                                                                                                                                                                                                                                                |
| Wiltshire Council<br>County Hall, Bythesea Road,<br>Trowbridge, Wiltshire.<br>BA14 8JN | K E Y       Image: PROPOSED DISABLED PARKING DISABLED PARKING       Image: PROPOSED NO WAITING AT ANY TIME DISABLED PARKING       PROPOSED NO WAITING AT ANY TIME       Image: PROPOSED TAXI CLEARWAY       Image: PROPOSED TAXI CLEARWAY         Image: PROPOSED Parking PROPOSED PARKING PROPOSED NO WAITING AT ANY TIME RESIDENT PARKING       PROPOSED PROPOSED NO WAITING AT ANY TIME DISABLED PARKING       PROPOSED NO WAITING AT ANY TIME       Image: PROPOSED CLEARWAY       < |